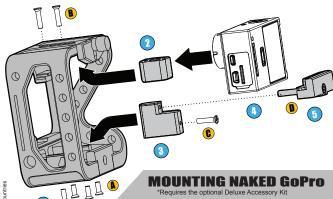

## FOBALT CAGE FOR GOPPO HEROS

Loosen screws (A) slightly and lower
 Bottom Plate. It is not necessary to remove
 screws or bottom plate completely.

- 2. Install Top Insert as shown. Secure from top of cage with screws (B).
- 3. Place Bottom Insert into groove at bottom of cage. Tighten screw (C) from bottom insert into bottom plate.
- 4. Push camera into place in cage, flush with front surface. Guides on the cage will locate camera. Tighten screws (A).
- Install any GoPro accessories then install L Bracket. Tighten screw
   (D) as shown.