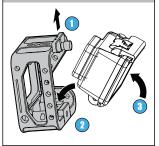

## **MOUNTING HOUSED GOPro**

- Loosen thumbscrew, slide up Top Locking Bracket and tighten.
- 2. Position GoPro Waterproof
  Housing Accessory Feet into
  cage as shown.
- 3. Once in position, push camera into place, upright in cage. Slide **Top Locking Bracket** down and tighten thumbscrew.